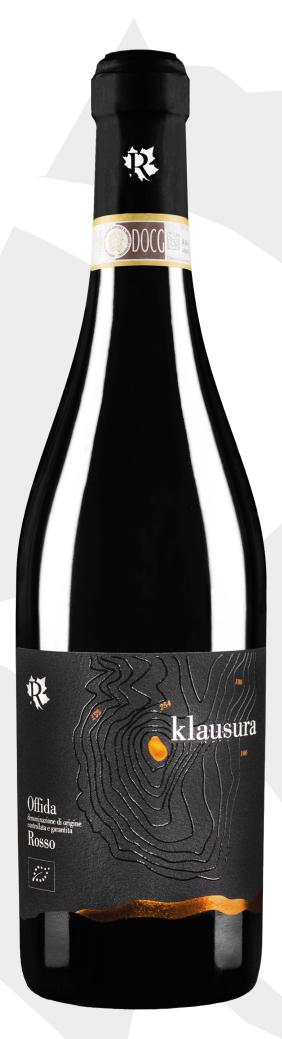

## Klausura OFFIDA docg ROSSO BIO

Montepulciano 90% - Petit verdot 10%

Born from the selection of grapes in the vineyard for a high-quality final product.

Intense ruby red with maroon reflections.

The bouquet is predominantly characterized by fruity notes, small black and red berries, plums and cherries.

Floral notes of violet and cyclamen. The long aging in barriques gives it further scents of spices and leather, derived from wood and its processing.

To the taste the wine reveals a pronounced but well balanced tannic texture.

Lingering flavours for a long finish, with spicy fruity memories.